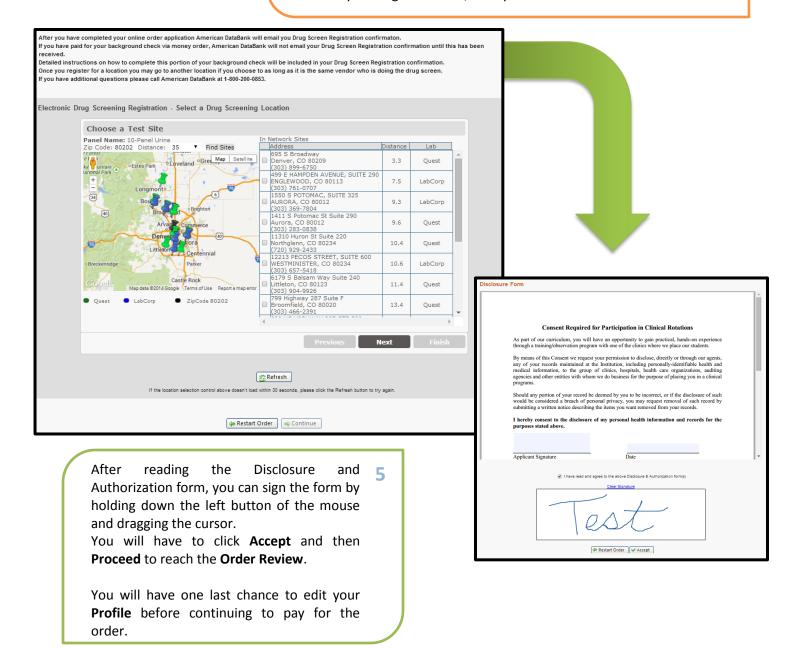

4

4

There may be an option to select a **Drug Screen Location** depending upon your choice of package(s) at the beginning of the order.

You can change the zip code depending upon your location preference. You will have to select a site by clicking on the box next to the address. Click **Next** to confirm, then **Finish.** You will see your Registration ID, then you will have to click **Continue**.