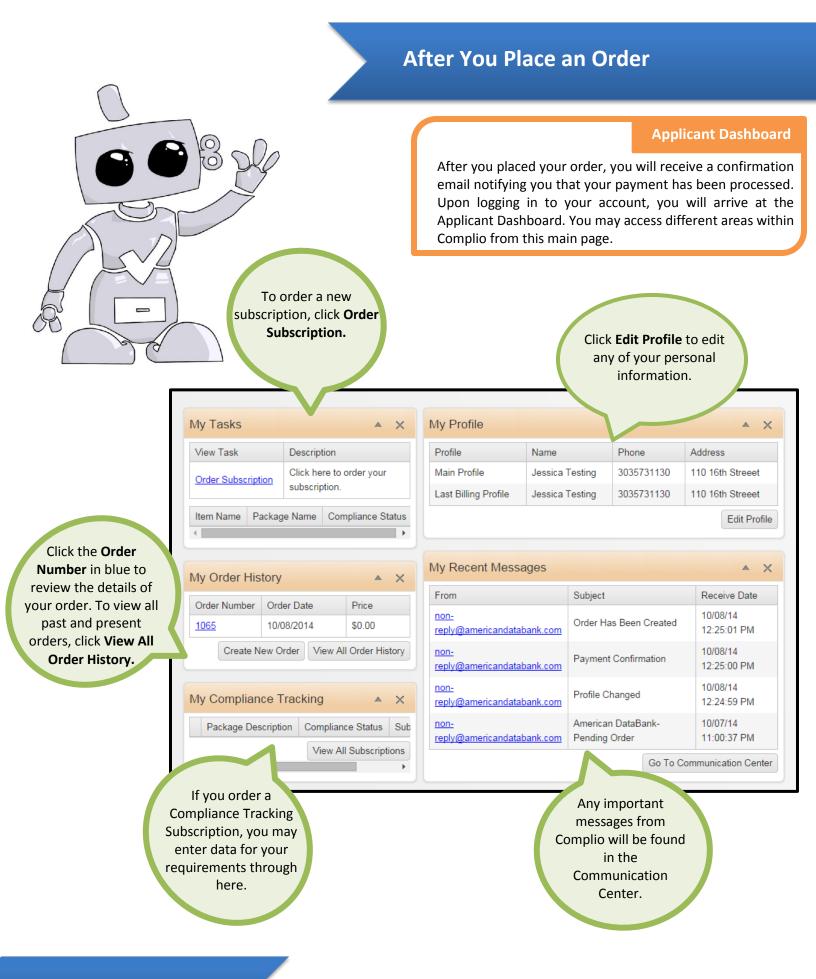

#### **Steps to Placing an Order:**

1 Once your account has been activated, you may now log in to Order a Subscription. Please note: Creating an account and ordering a subscription are two different processes. To purchase a subscription, you must log in using your username and password and then click Order Subscription.