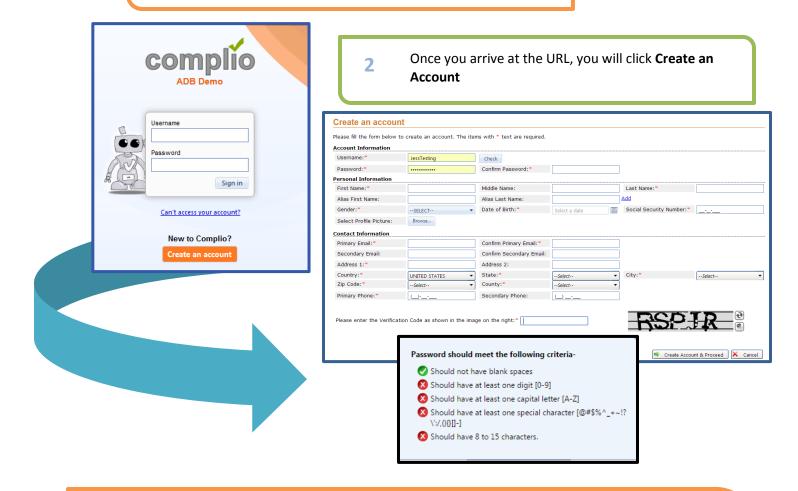

#### **Steps to Creating an Account:**

3

2

CAmerican DataBank has created a unique URL specific to your institution. The splash page on the site will direct you to the Complio login and account creation page.

- You will create a unique username and password. You may click the **Check** button in order to check the availability of your chosen username.
  - As you meet the criteria for a secure Password, the red circles in will turn to green circles with a checkmark.
  - Please enter your information in all the required fields marked with an asterisk\* and enter the Verification Code at the end. Press **Create Account & Proceed** to finish.
  - Complio sends an email to the email address you used during the account creation. You *must* click on or copy and paste the activation link included in that email to proceed.
    - **Please note:** This process validates your account's security and also confirms the email to which Complio alerts will be sent thereafter.